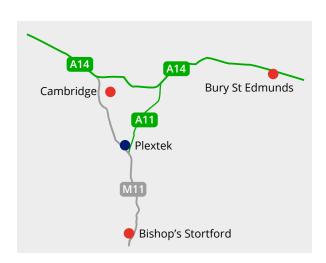

# **Travel Details**

The Plextek Building, London Road, Great Chesterford, Saffron Walden, CB10 1NY Tel: 01799 533200

The Plextek office is 15 miles south of Cambridge, just off the M11 at Junction 9.